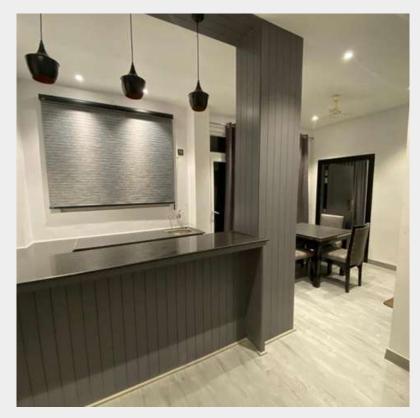

For a lavish and comfortable guest experience, invest just 45 lakhs in a fully furnished Suite spanning 610 Sq Ft of carpet area. This elegant space boasts wooden flooring, an air-conditioned bedroom, a cozy living room, a compact pantry, a well-appointed washroom, and a balcony, all coming together to create the perfect luxury suite ambiance.

## **View of Guestel.**