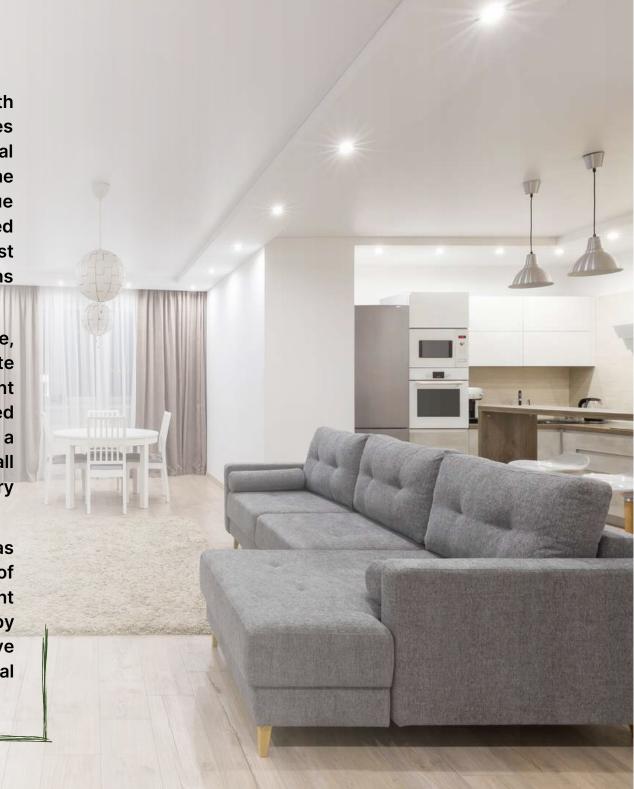

For a lavish and comfortable guest experience, invest just 45 lakhs in a fully furnished Suite spanning 610 Sq Ft of carpet area. This elegant space boasts wooden flooring, an air-conditioned bedroom, a cozy living room, a compact pantry, a well-appointed washroom, and a balcony, all coming together to create the perfect luxury suite ambiance.