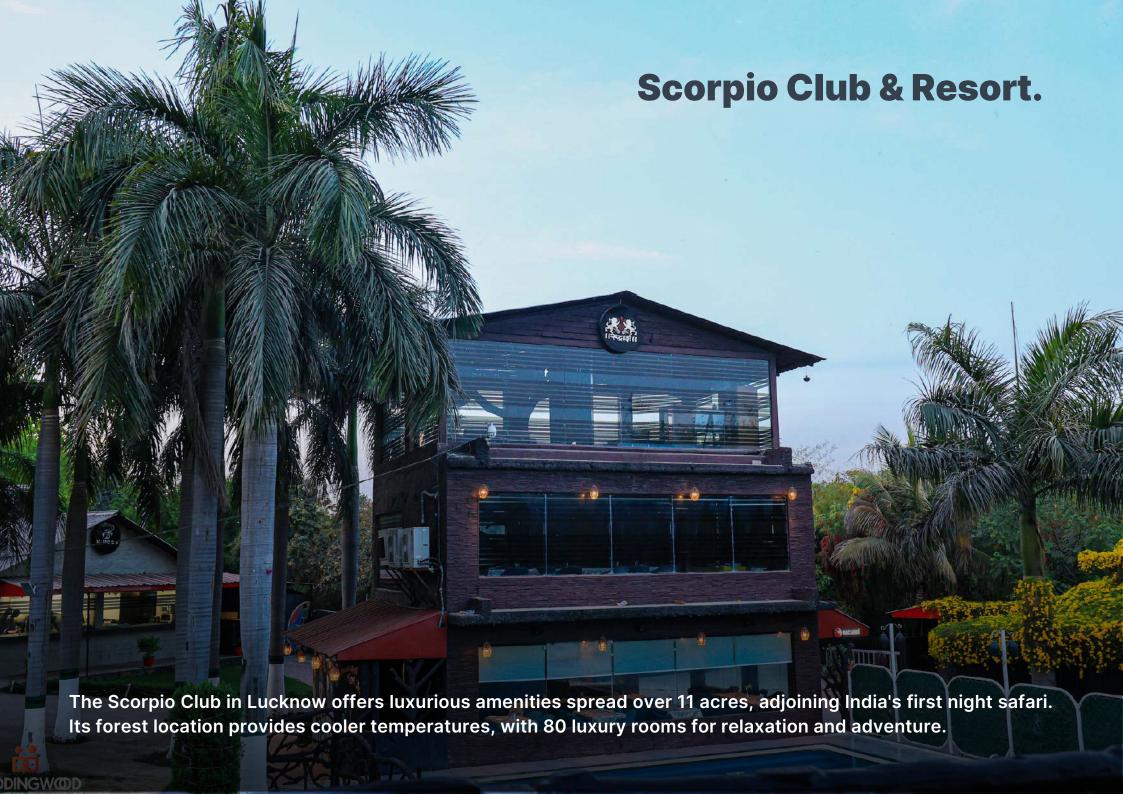

Guestel Safari is situated on the Scorpio Club campus, adjacent to the Kukrail where the Uttar Pradesh Forest, Government is developing India's first night safari. This forest, along with the upcoming night safari, makes it one of the hottest tourist spots in Uttar Pradesh. The location is easily accessible via 4 Lane Kursi Road, before the Ring Road, and is very well connected. The surrounding dense forests keep the temperature 3-5 degrees cooler, providing a refreshing and oxygen-rich environment.

## **View of Guestel.**