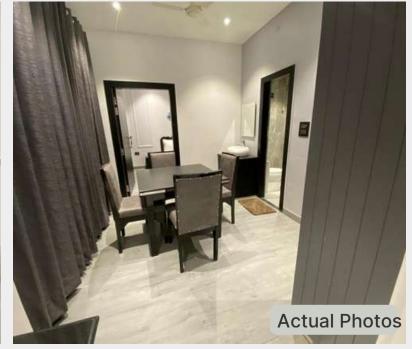

For a lavish and comfortable guest experience, invest just 45 lakhs in a fully furnished Suite spanning 610 Sq Ft of carpet area. This elegant space boasts wooden flooring, an air-conditioned bedroom, a cozy living room, a compact pantry, a well-appointed washroom, and a balcony, all coming together to create the perfect luxury suite ambiance.

## **View of Guestel.**