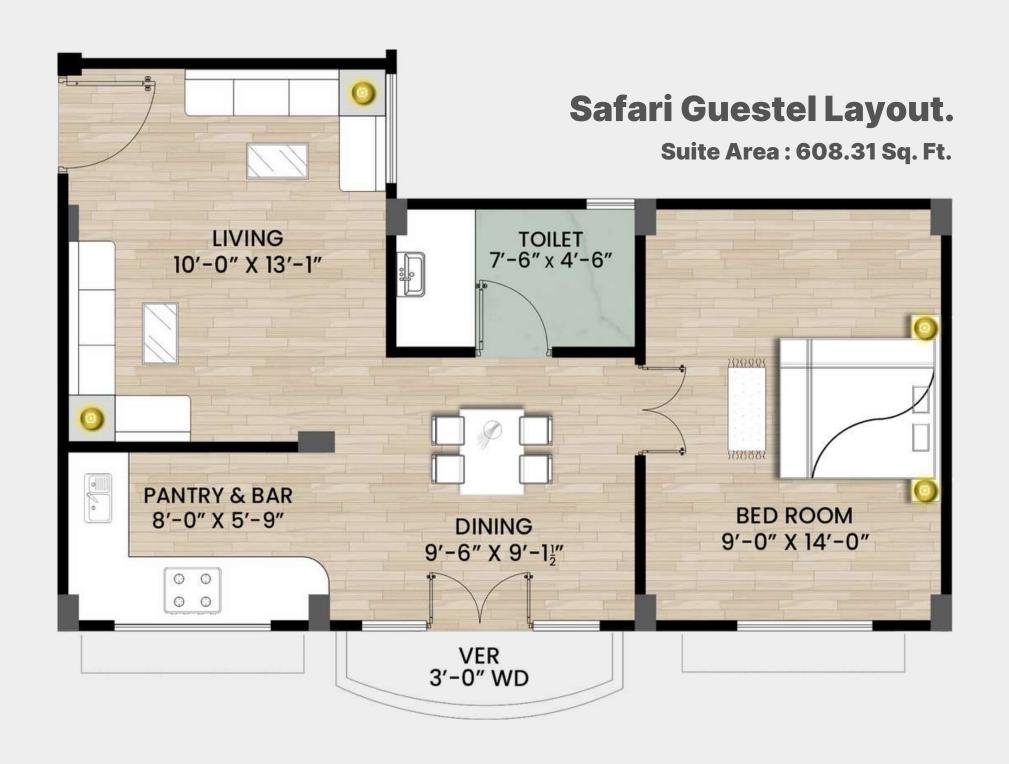

For a lavish and comfortable guest experience, invest just 45 lakhs in a fully furnished Suite spanning 610 Sq Ft of carpet area. This elegant space boasts wooden flooring, an air-conditioned bedroom, a cozy living room, a compact pantry, a well-appointed washroom, and a balcony, all coming together to create the perfect luxury suite ambiance.