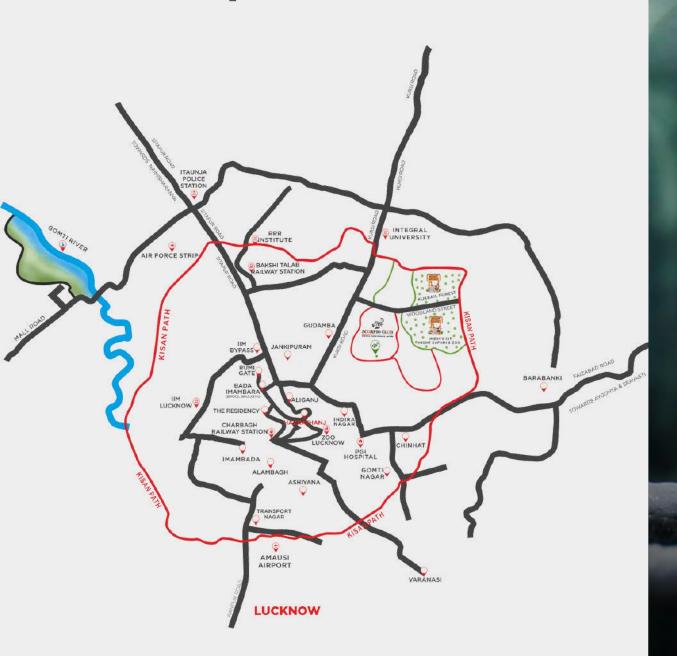

### Route Map.

## Distance of Major Tourist Places From Scorpio Club

Lucknow Airport - 38 km
Lucknow Railway Station -16 km
Hazratganj - 16 km
Bara Imambara (Bhool Bhulaiya) -13 KM
The Residency - 13 KM
Rumi Gate - 14 km
Zoo and Night Safari - Adjoining Next to Club
Ayodhya - 133 km
Varanasi - 327 km

Shravasti (Buddha Circuit) - 152km

Naimisaranya - 87 km

Rudraksh Group of Companies is a well-known business conglomerate based in Mumbai, with diverse interests in various sectors such as real estate, hospitality, amusement parks, films, film studios, warehouse, and resorts. Led by a visionary and dynamic CMD, Mr. Sanjiv Jaiswal, the company has made significant strides in expanding its business interests and exploring new opportunities for growth and diversification.